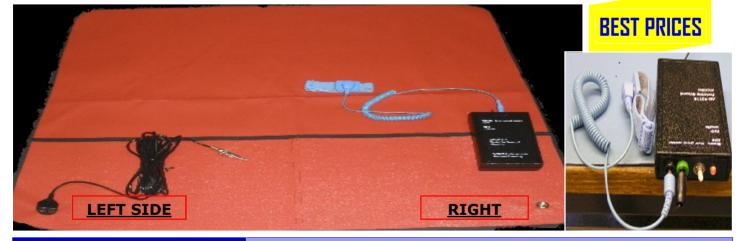

## ESD PRODUCTS—COMPONENT DISTRIBUTION

FIELD KIT-PORTABLE WORK AREA & MONITOR

#### **INSTALLATION INSTRUCTIONS**

- A) Unfold-Red Mat & lay on your work area
- B) Use ground cable on the left side. Snap snake head 3/8 mm, snap to mat and the other end must be grounded to utility ground

C) Right side use ground cable from 9211B monitor and snap to 3/8 snap (right side).

D) Plug wrist strap into monitor 9211B.

E) AEI 9211B is a battery operated ESD Monitor. Off and on switch will turn it on you will see red led blinking. Connect -wrist strap to black connector. <u>Your work area is know</u> <u>ESD SAFE</u>